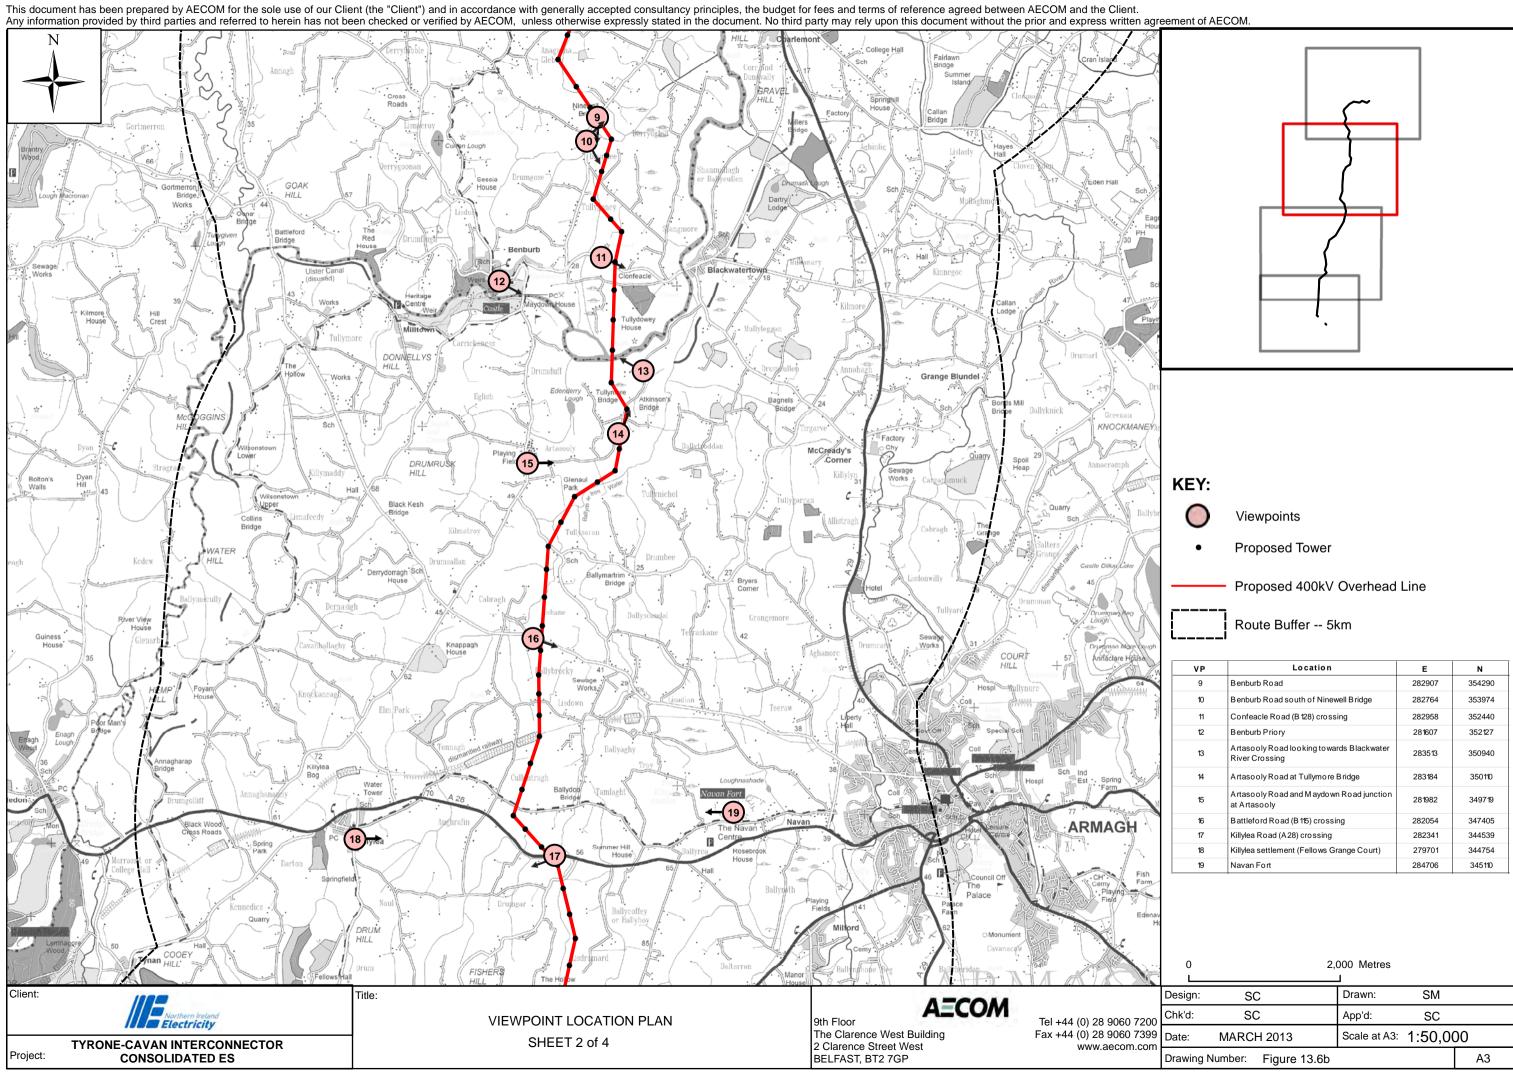

This document has been prepared by AECOM for the sole use of our Client (the "Client") and in accordance with generally accepted consultancy principles, the budget for fees and terms of reference agreed between AECOM and the Client. Any information provided by third parties and referred to herein has not been checked or verified by AECOM, unless otherwise expressly stated in the document. No third party may rely upon this document without the prior and express written agreement of AECOM. DUNGANNON KEY: Viewpoints **Proposed Tower** Proposed 400kV Overhead Line Proposed Substation Site Route Buffer -- 5km VP Ν Location Jnnamed Bridge on Trewmount Road 285755 358783 Derrygawley Way to south of Turleenar 285858 357995 Substation Derrygawley Way to east of Turleenan 357790 3 285745 Substation Trewmount Road (B 106) near site 285631 358584 Bonds Bridge over River Blackwater 287261 358567 near the Argory Moy Road (A29) crossing 283215 357831 6 357492 7 Culkeeran Road 283081 282250 356455 354290 9 Benburb Road 282907 Benburb Road south of Ninewell Bridge 353974 282764 Confeacle Road (B 128) crossing 282958 352440 352127 12 Benburb Priory 281607 2,000 Metres Client: Drawn: SM Design: SC **A**ECOM Chk'd: SC SC App'd: Tel +44 (0) 28 9060 7200 Fax +44 (0) 28 9060 7399 VIEWPOINT LOCATION PLAN 9th Floor The Clarence West Building Date: **JUNE 2013** Scale at A3: 1:50,000 SHEET 1 of 4 **TYRONE-CAVAN INTERCONNECTOR** 2 Clarence Street West Project: **CONSOLIDATED ES** BELFAST, BT2 7GP Drawing Number: Figure 13.6a