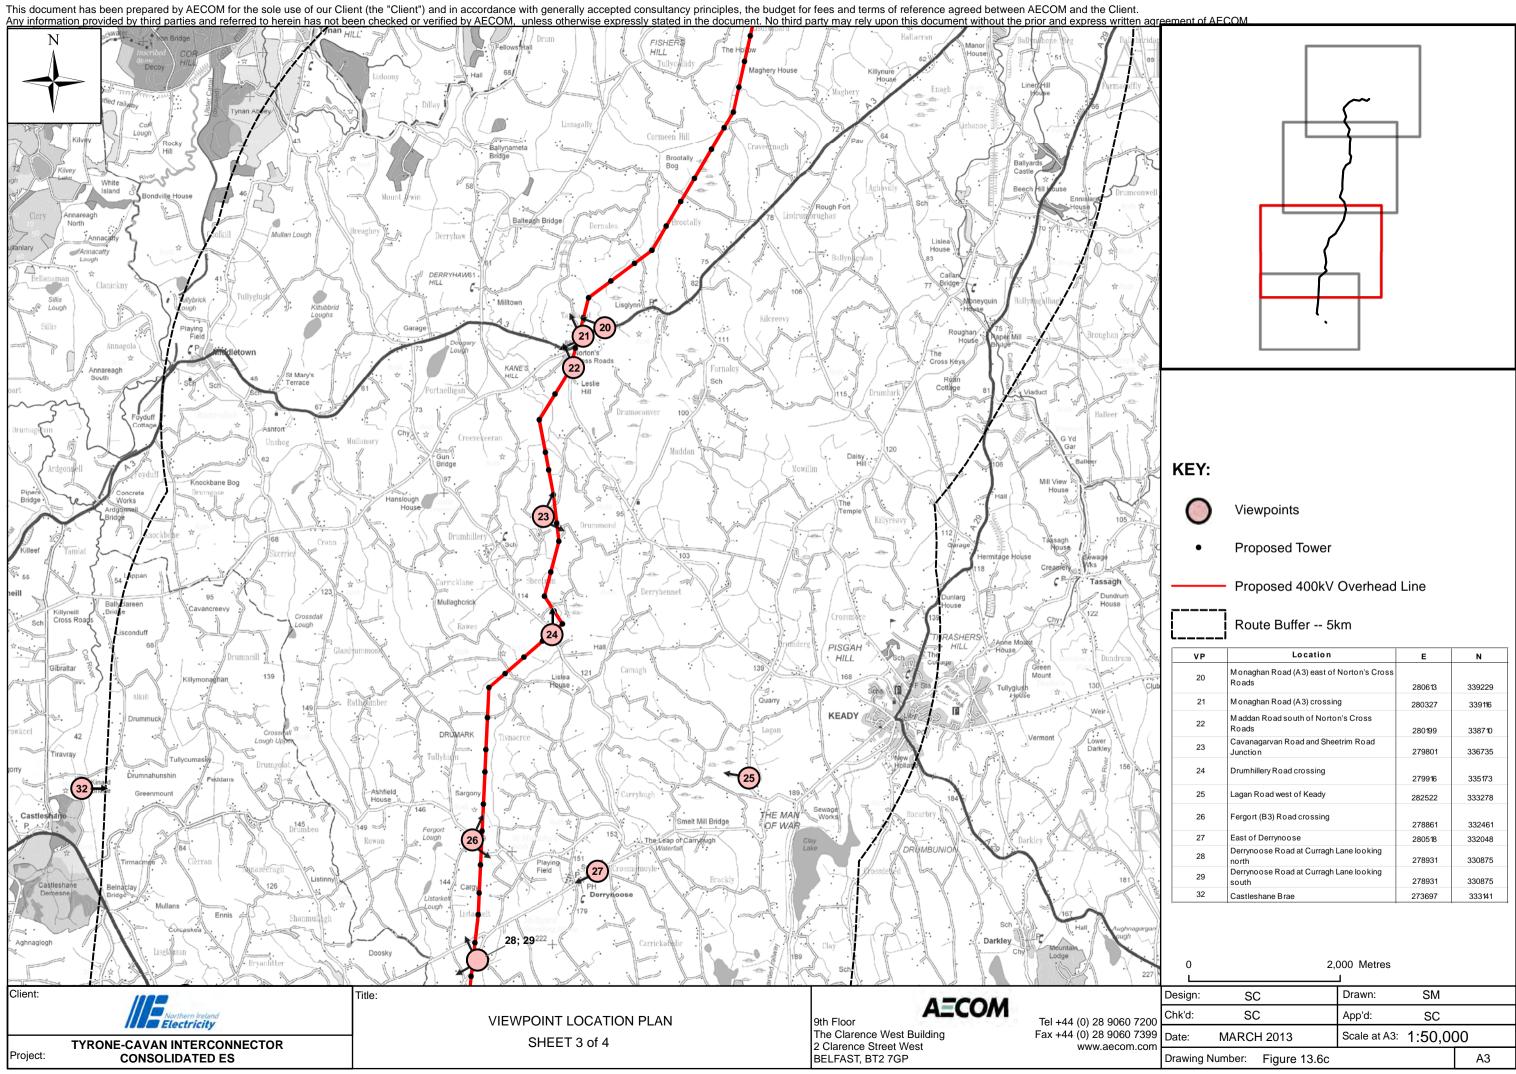

Any information provided by third parties and referred to herein has not been checked or verified by AECOM, unless otherwise expressly stated in the document. No third party may rely upon this document without the prior and express written agreement of AECOM. 24 PISGAH HILL KEADY TOF WAR 28; 29 KEY: Viewpoints **Proposed Tower** Proposed 400kV Overhead Line Route Buffer -- 5km Location N ۷P EAST Drumhillery Road crossing 279916 335173 Lagan Road west of Keady 282522 333278 26 Fergort (B3) Road crossing 278861 332461 27 East of Derrynoose 280518 332048 Mc Kelvey Derrynoose Road at Curragh Lane looking 278931 330875 Derrynoose Road at Curragh Lane looking 29 278931 330875 30 Crossbane Road 279891 31 Crossaghy Road 277469 329010 32 273697 333141 33 Tully Buck 275064 330403 2,000 Metres Killycracker Client: Title: Design: Drawn: SM SC **A**ECOM Chk'd: SC App'd: SC VIEWPOINT LOCATION PLAN 9th Floor Tel +44 (0) 28 9060 7200 Fax +44 (0) 28 9060 7399 Date: The Clarence West Building **MARCH 2013** Scale at A3: 1:50,000 SHEET 4 of 4 **TYRONE-CAVAN INTERCONNECTOR** 2 Clarence Street West Project: **CONSOLIDATED ES** BELFAST, BT2 7GP Drawing Number: Figure 13.6d